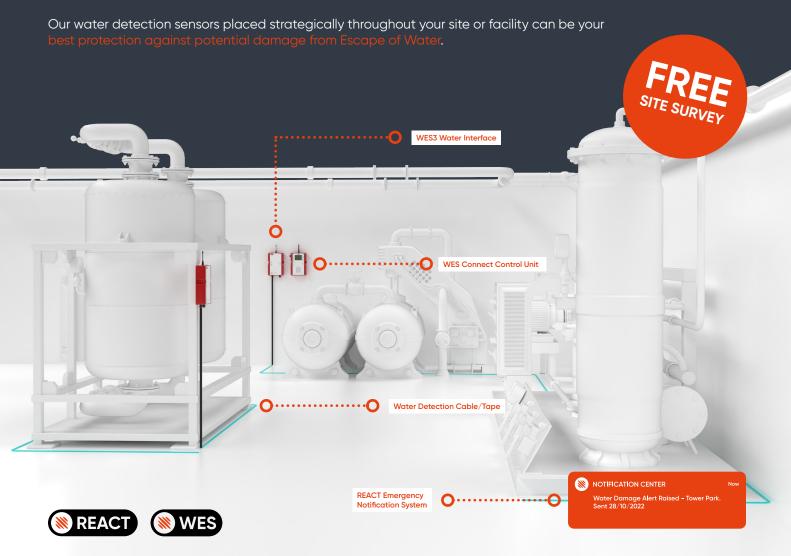

## Water Detection Solution from Ramtech

A cost-effective water detection solution for the construction and industrial sector with real-time alerts

Water leaks and flooding can come from various sources—frozen pipes, damaged pipework, burst pipes, loose fittings and many more. Ramtech water detection solution can help reduce downtime by sending real-time alerts about leaks before they cause significant damage.

## How does our water detection solution work?

The system provides 24/7 monitoring on site and immediately alerts relevant personnel if a water leak is detected.

When water comes into contact with the detection cable or tape, the sensor immediately activates the WES3 Water Interface unit and transmits water presence data to the WES Connect Control unit and REACT cloud-based platform. All relevant personnel receive an immediate notification by text, email or the REACT mobile app.