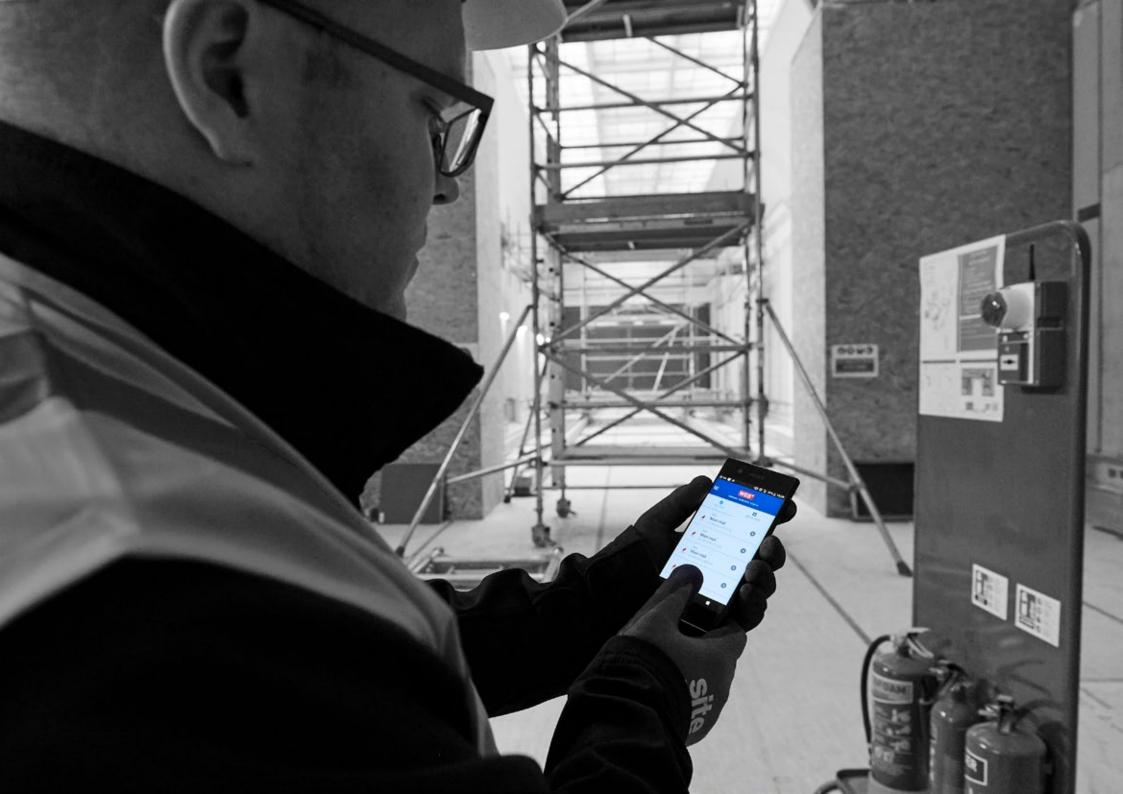

The REACT app is available to admin users and personnel. This is used to create alerts, ranging from Fire alerts to Water Damage, Hazard warnings to the Lone Worker feature – the latter being ideal for keeping the safety of individuals who commonly work alone in check. Information from the app, including the ability to add photographs in real-time, is then sent via SMS, Mobile and Email options to those who need to know.

REACT app for smartphones and tablets

**REACT** browser-based management