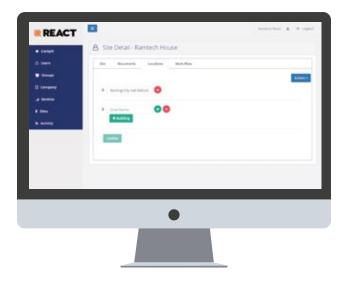

REACT has been created as a user-friendly cloud-based solution with a focus on ergonomics. Management of sites, users and more is done via the browser-based admin portal, with incidents raised via the REACT app (available on Android and IoS). REACT is designed to work with Ramtech's WES or WiSE platforms, or it can operate as a standalone system.

The REACT cloud portal allows administrators to add all required information to get the most out of REACT, from groups of users to locating devices onto pre-loaded site maps using a simple 'pin drop' feature. You can specify who receives specific alerts, with additional benefits of geofencing and optional time-restriction features.