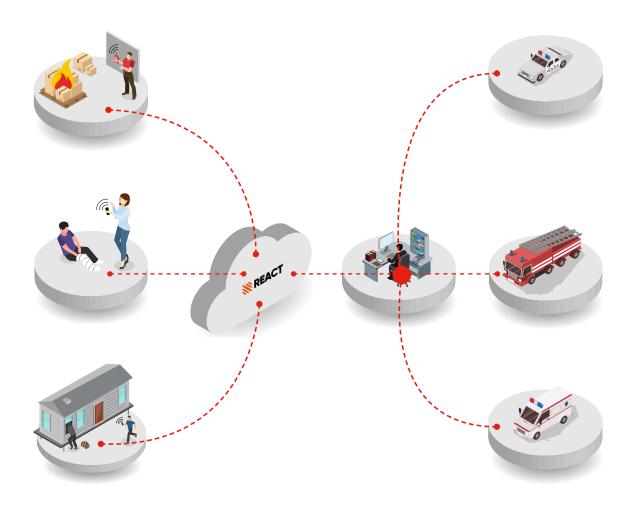

# The REACT system

- Alert is raised from site via the REACT app
- Notification sent via the cloud to specified receivers
- Receivers then respond as necessary, calling in emergency services if required

For more information, contact: