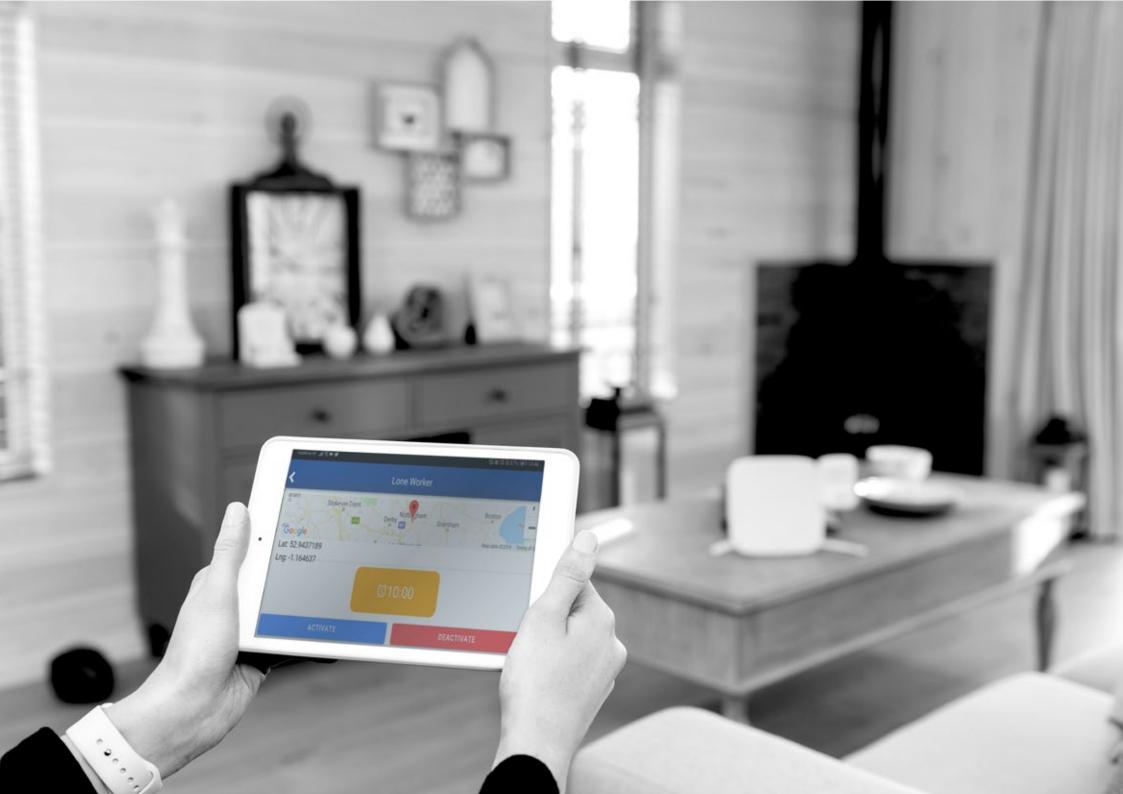

The REACT app is available to admin users and personnel. This is used to create alerts, ranging from Fire alerts to Water Damage, Hazard warnings to the Lone Worker feature – the latter being ideal for keeping the safety of individuals who commonly work alone in check. Information from the app, including the ability to add photographs in real-time, is then sent via SMS, Mobile and Email options to those who need to know.

REACT app for smartphones and tablets

**REACT** browser-based management