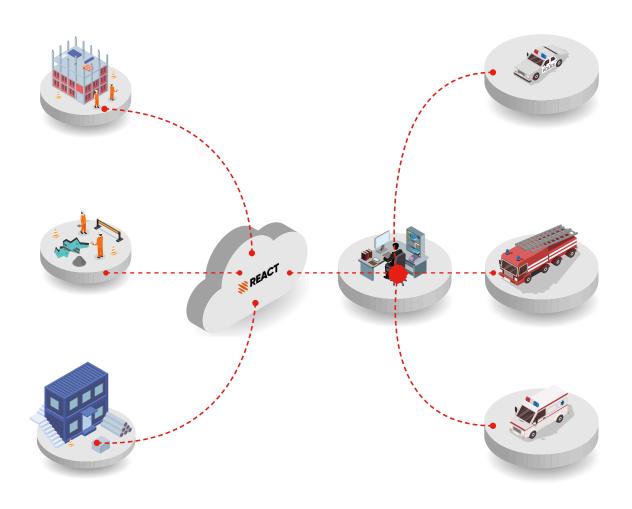

# The REACT system

- Alert is raised from site via the REACT app
- Notification sent via the cloud to specified receivers
- Receivers then respond as necessary, calling in emergency services if required

For more information, contact: