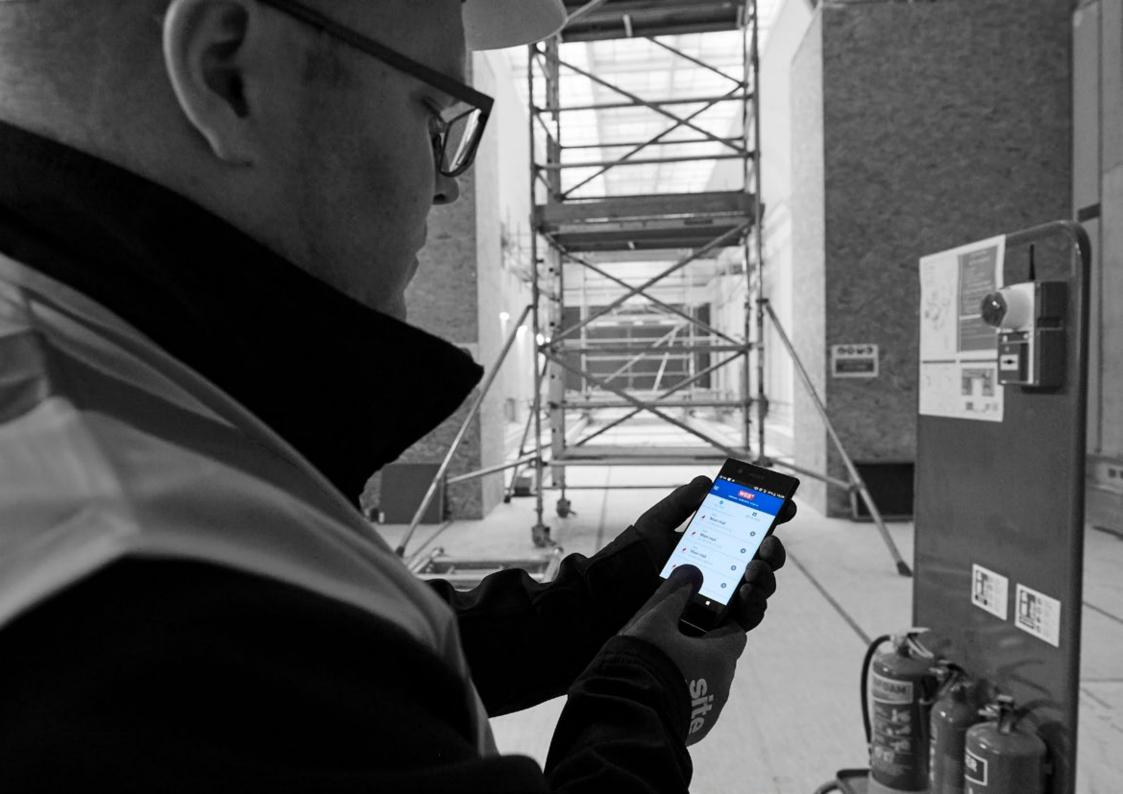

The REACT app is available to admin users and personnel. This is used to create alerts, ranging from Fire alerts to Water Damage, Hazard warnings to the Lone Worker feature – the latter being ideal for keeping the safety of individuals who commonly work alone in check. Information from the app, including the ability to add photographs in real-time, is then sent via SMS, Mobile and Email options to those who need to know.

- Alert is raised from site via the REACT app
- Notification sent via the cloud to specified receivers
- Receivers then respond as necessary, calling in emergency services if required

For more information, contact: