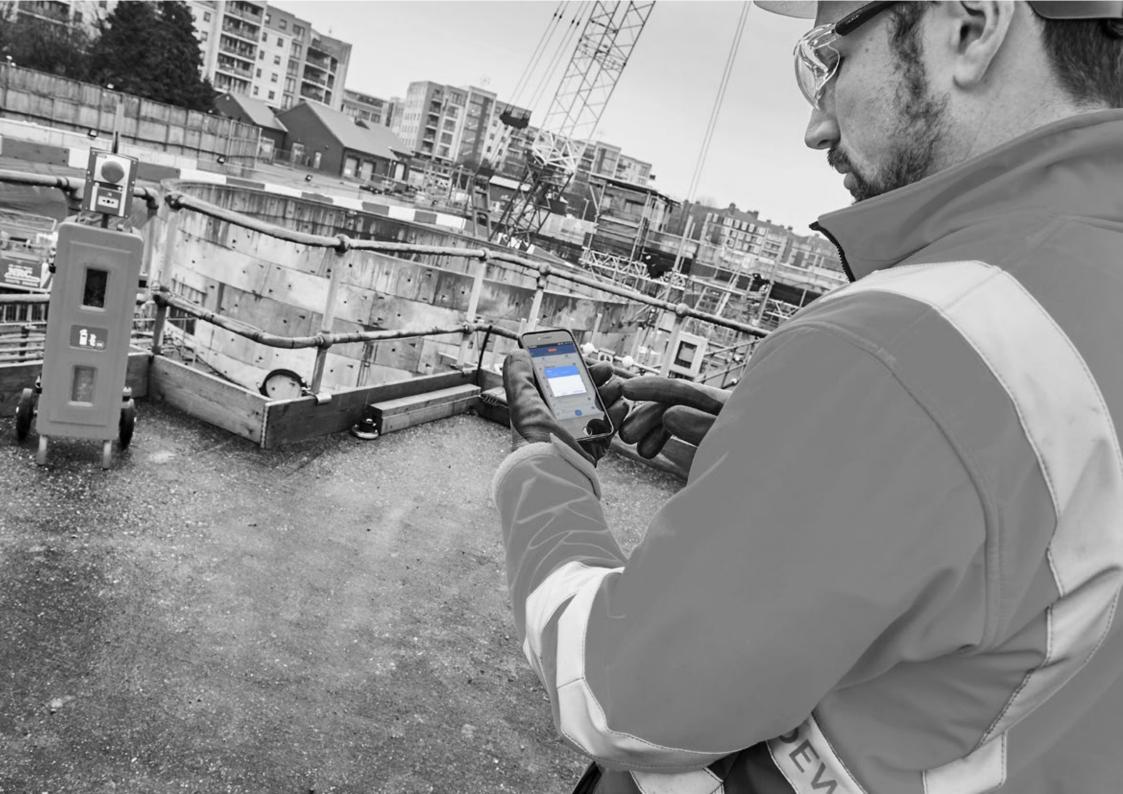

The REACT app is available to admin users and personnel. This is used to create alerts, ranging from Fire alerts to Water Damage, Hazard warnings to the Lone Worker feature – the latter being ideal for keeping the safety of individuals who commonly work alone in check. Information from the app, including the ability to add photographs in real-time, is then sent via SMS, Mobile and Email options to those who need to know.

REACT app for smartphones and tablets

**REACT** browser-based management