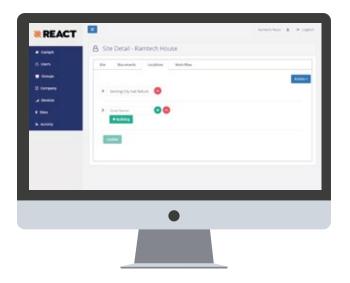

REACT has been created as a user-friendly cloud-based solution with a focus on ergonomics. Management of sites, users and more is done via the browser-based admin portal, with incidents raised via the REACT app (available on Android and IoS). REACT is designed to work with Ramtech's WES or WiSE platforms, or it can operate as a standalone system.

The REACT cloud portal allows administrators to add all required information to get the most out of REACT, from groups of users to locating devices onto pre-loaded site maps using a simple 'pin drop' feature. You can specify who receives specific alerts, with additional benefits of geofencing and optional time-restriction features.