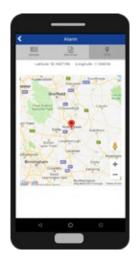

The REACT cloud portal allows administrators to add all required information to get the most out of REACT, from groups of users to locating devices onto pre-loaded site maps using a simple 'pin drop' feature. You can specify who receives specific alerts, with additional benefits of geofencing and optional time-restriction features.

The REACT app is available to admin users and personnel. This is used to create alerts, ranging from Fire alerts to Water Damage, Hazard warnings to the Lone Worker feature – the latter being ideal for keeping the safety of individuals who commonly work alone in check. Information from the app, including the ability to add photographs in real-time, is then sent via SMS, Mobile and Email options to those who need to know.